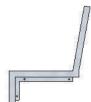

## **FACTORY FURNITURE**

Util Wall Seat

TECHNICAL SHEET

## Composition

Slats - FSC® certified hardwood Frame - Stainless steel

### Finishes

*Timber* - Untreated sanded finish as standard *Stainless steel* - Satin polished finish

### **Dimensions**

Metric L 1800mm | width 545mm | height 675mm | mperial L 5' 11" | width 1' 9½" | height 2' 2½"