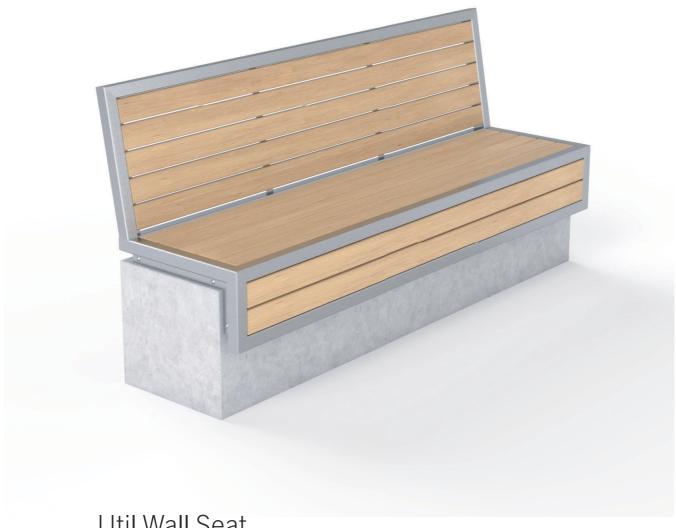

## **FACTORY FURNITURE**

Util Wall Seat

TECHNICAL SHEET

## Composition

Slats - FSC® certified hardwood Frame - Stainless steel

### Finishes

*Timber* - Untreated sanded finish as standard *Stainless steel* - Satin polished finish