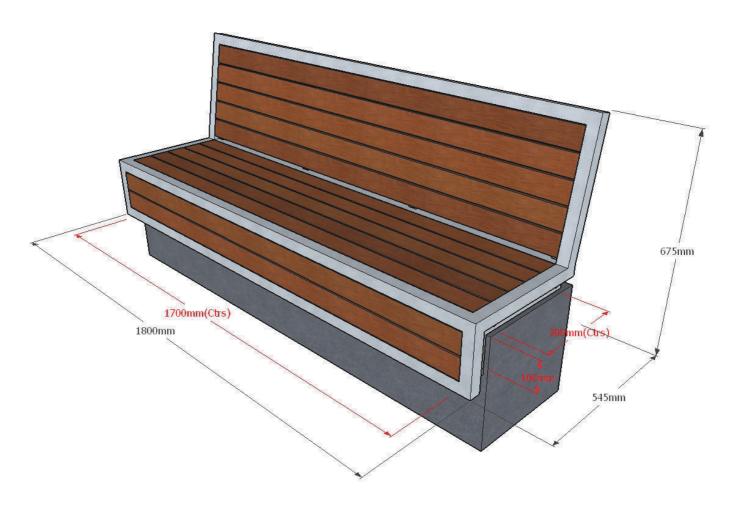

### **Dimensions**

Metric L 1800mm | width 545mm | height 675mm | mperial L 5' 11" | width 1' 9½" | height 2' 2½"

# Approx weight

Fixing centres 1700mm (5' 7") x 300mm (12")

### Foundation

Wall or plinth 1800 x 400 x 380mm (minimum recommended)