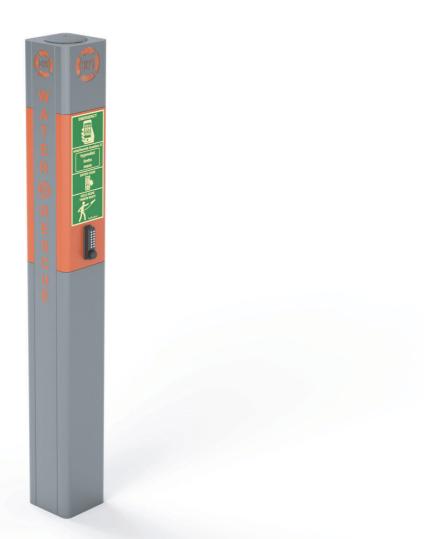

# Water Rescue Cabinet

TECHNICAL SHEET

factoryfurniture.co.uk

## Composition

Cabinet - stainless steel

### Finish

Stainless steel - Polyester powder coated (orange & grey as standard)