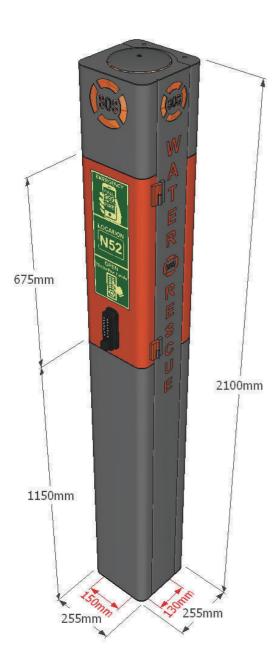

### Dimensions

Metric L - 255mm | W - 255mm | H - 2115mm Imperial L - 10" | W - 10" | H - 6' 111/2"

# Fixing centres 150mm (6") x 130mm (5")