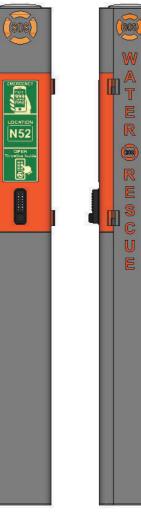

# Water Rescue Cabinet

TECHNICAL SHEET

factoryfurniture.co.uk

## Composition

Cabinet - stainless steel

### Finish

Stainless steel - Polyester powder coated (orange & grey as standard)

### Dimensions

Metric L - 255mm | W - 255mm | H - 2115mm Imperial L - 10" | W - 10" | H - 6' 111/2"

#### Approx weight 58kg

# Fixing centres 150mm (6") x 130mm (5")

# Fixing method 4 off Sleeve anchors